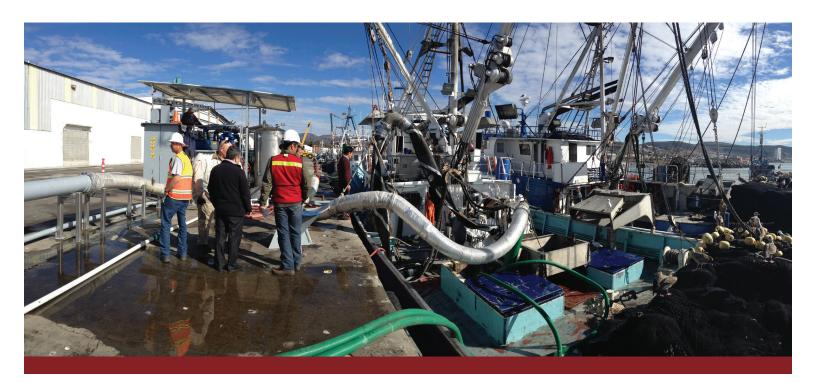

## BAJA MARINE FOODS Ensenada, Mexico

| Type of Facility: Static Blast Freezing                                                                  | Results/Benefits Delivered:<br>• Blast cell cycle time reduced from 18hr to 16hr<br>• Number of defrosts reduced from 4 to 3<br>• Improved product temperature variation from ±2°C to ±0.5°C<br>• Energy savings = 904kwh/day<br>• Improved product uniformity and texture |
|----------------------------------------------------------------------------------------------------------|----------------------------------------------------------------------------------------------------------------------------------------------------------------------------------------------------------------------------------------------------------------------------|
| Owner: TriMarine                                                                                         |                                                                                                                                                                                                                                                                            |
| Location: Ensenada, Mexico                                                                               |                                                                                                                                                                                                                                                                            |
| Installer: Nishikawa Industrial S.A. de C.V.                                                             |                                                                                                                                                                                                                                                                            |
| Product Frozen: Sardines/Squid                                                                           |                                                                                                                                                                                                                                                                            |
| Volume: 60x 8.33kg per pallet (50mt) per Blast Cell<br>Product temp: 4ºC In/-28ºC Out<br>Air temp: -34ºC |                                                                                                                                                                                                                                                                            |