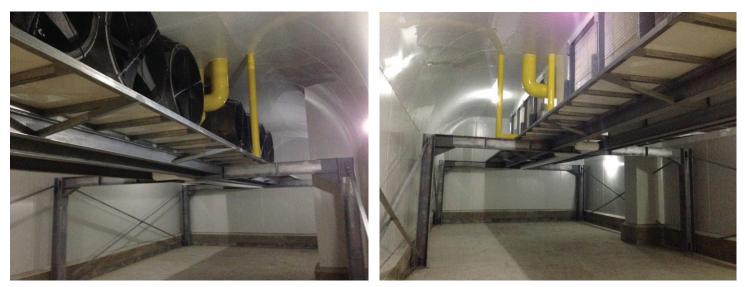

## Colmac Reversing Airflow Benefits

- Reduced freezing time
- More uniform product quality
- Improved product moisture retention
- Fewer defrosts required

Interior of Baha Marine Blast Cell